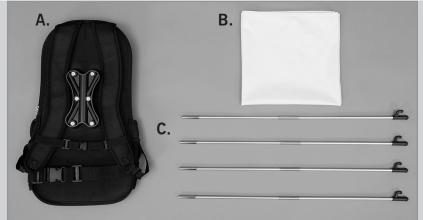

## BACKPACK BILLBOARD ASSEMBLY HARDWARE

- A. Backpack with Mount
- B. Print
- C. Support Poles