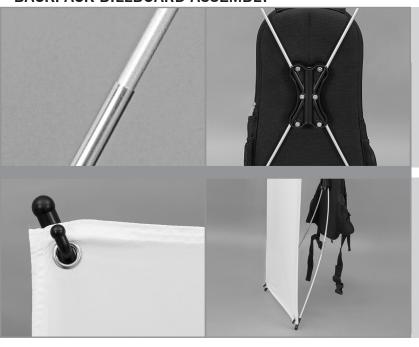

## **BACKPACK BILLBOARD ASSEMBLY**

- 1. Slide each Support Pole (C) together until snug. If poles are not fitting, try using the opposite side of the pole or changing the order of the poles. (There is only one correct order for each Support Pole).
- 2. Insert all four of the Support Poles (C) into the mount on the backside of the Backpack (A) until snug. Position the hooks facing towards you.
- 3. Once all four Support Poles (C) are mounted, locate the grommets at the corners of the Print (B) and attach to the hooks on the Support Poles (C). Mounting print to top hooks first is suggested.