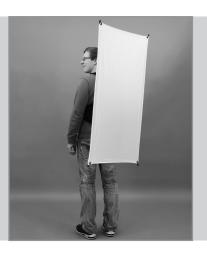

## **Backpack**

## **BACKPACK BILLBOARD ASSEMBLY**

- 1. Slide each Support Pole (C) together until snug. If poles are not fitting, try using the opposite side of the pole or changing the order of the poles. (There is only one correct order for each Support Pole).
- 2. Insert all four of the Support Poles (C) into the mount on the backside of the Backpack (A) until snug. Position the hooks facing towards you.
- 3. Once all four Support Poles (C) are mounted, locate the grommets at the corners of the Print (B) and attach to the hooks on the Support Poles (C). Mounting print to top hooks first is suggested.