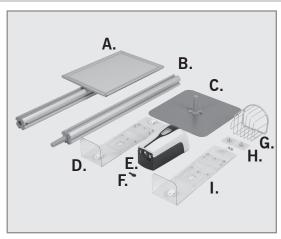

## **Sanitizer Stand Hardware**

- **A.** Top pole with snap frame
- B. Bottom pole
- C. Base
- D. Sanitizer holder
- E. Sanitizer dispenser
- F. Sanitizer key

## Wire Basket Hardware

- G. Wire basket
- H. Wire basket mounting pieces
- I. Wire basket holder