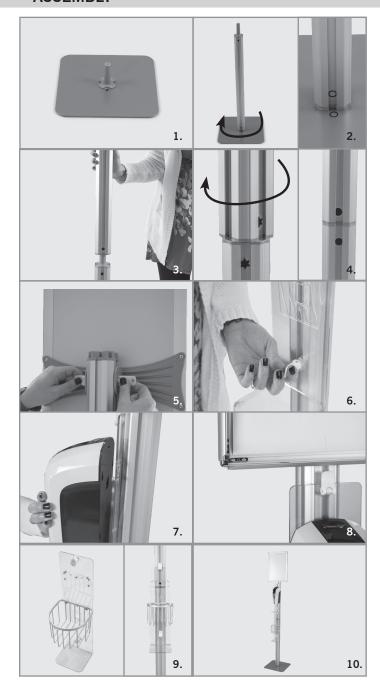

## **ASSEMBLY**

- 1. Set the base onto flat ground.
- 2. Place the bottom pole onto the base. Twist the pole until the circle icons are aligned.
- 3. Place the top pole with snap frame onto the bottom pole. The star symbols should be aligned.
- 4. Twist the pole until the circle icons are aligned.
- 5. Adjust the height of the snap frame if desired. Use the wing clamps to lock the snap frame into place once the desired height is reached.
- 6. Place the sanitizer holder onto the poles at the desired height. Use the wing clamps to lock the holder into place.
- 7. Line up the sanitizer dispenser brackets with the holder and lock it into place.
- 8. Open the snap frame, remove the protective cover, and place your graphic into the frame. Once it is cenetered within the frame, place the protective cover on top and close the sides of the snap frame.
- 9. (**Optional Wire Basket Accessory**) Screw the wire basket onto the plastic holder with included screws and place onto the pole. Use the wing clamps to lock the holder into place.
- 10. Your snap frame with wire basket accessory is now ready to use.