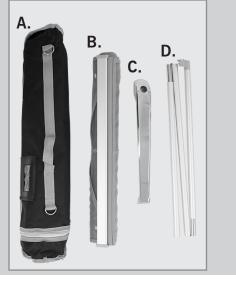

## BROCHURE HOLDER MESH PLUS Assembly Instructions | R1.051818

## **ASSEMBLY HARDWARE**



## A. Carrying case

- B. Mesh brochure holder
- C. Foot
- **D.** Support pole



## ASSEMBLY





1. Remove all contents from the case.

2. Connect the segments of the three-part support pole together to form a straight pole.

3. Connect the brochure holder and foot by sliding the foot into the bottom channel of the brochure holder.

4. Place the bottom of the assembled support pole into the notch on the foot.

5. To keep everything stable, press your foot against the base to keep the brochure holder on the ground.

6. Unroll the brochure holder and push forward on the support pole to bring it closer to the clamping rail.

7. Make sure the bar is centered and insert it into the top clamping rail.

8. The mesh brochure holder is now assembled.