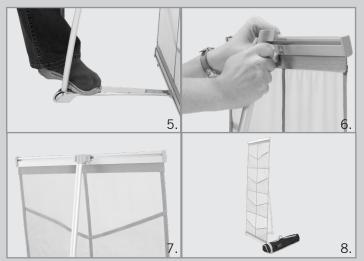

4. Place the bottom of the assembled support pole into the notch on the foot.

5. To keep everything stable, press your foot against the base to keep the brochure holder on the ground.

6. Unroll the brochure holder and push forward on the support pole to bring it closer to the clamping rail.

7. Make sure the bar is centered and insert it into the top clamping rail.

8. The mesh brochure holder is now assembled.