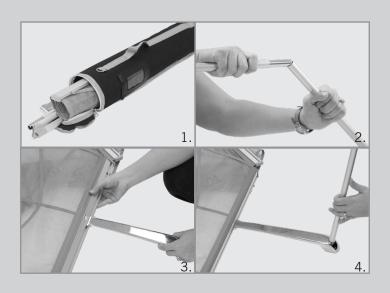

## ASSEMBLY

1. Remove all contents from the case.

2. Connect the segments of the three-part support pole together to form a straight pole.

3. Connect the brochure holder and foot by sliding the foot into the bottom channel of the brochure holder.

4. Place the bottom of the assembled support pole into the notch on the foot.

5. To keep everything stable, press your foot against the base to keep the brochure holder on the ground.

6. Unroll the brochure holder and push forward on the support pole to bring it closer to the clamping rail.