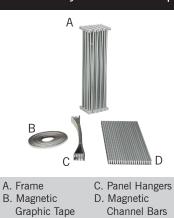

## Pop Up Magnet Curved

Assembly Instructions | R5.102914

3.

- 1. Fold out the frame until fully expanded by pulling outward on either side. Make sure the light gray cross sections are on the top.
- 2. Once expanded, close the magnetic connections at the cross sections in the middle of the frame.
- 3. Attach the magnetic channel bars to the cross sections at the front and on the outer cross sections of the back side. The magnetic channel bars attach by magnets when placed into the plastic grooves on the frame.

- 4. Unroll print panels from packaging. Attach print panels starting with one of the outside end cap panels. Hook panels onto frame at the top, then attach the rest of the panel to the magnetic channel bars working to the bottom
- Line up the next panel to the first one. Repeat this step for the remaining panels, working from one side to the other.