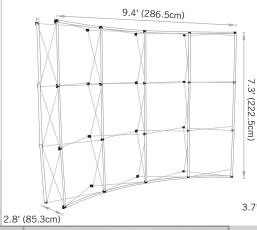

## Pop Up Magnet Curved

Assembly Instructions | R5.102914

3.

- 1. Fold out the frame until fully expanded by pulling outward on either side. Make sure the light gray cross sections are on the top.
- 2. Once expanded, close the magnetic connections at the cross sections in the middle of the frame.
- 3. Attach the magnetic channel bars to the cross sections at the front and on the outer cross sections of the back side. The magnetic channel bars attach by magnets when placed into the plastic grooves on the frame.