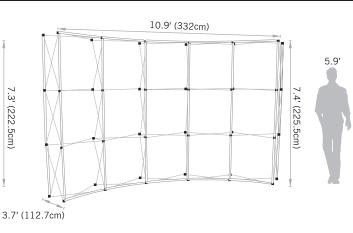

## Pop Up Magnet Curved

Assembly Instructions | R5.102914

3.

- 1. Fold out the frame until fully expanded by pulling outward on either side. Make sure the light gray cross sections are on the top.
- 2. Once expanded, close the magnetic connections at the cross sections in the middle of the frame.
- 3. Attach the magnetic channel bars to the cross sections at the front and on the outer cross sections of the back side. The magnetic channel bars attach by magnets when placed into the plastic grooves on the frame.