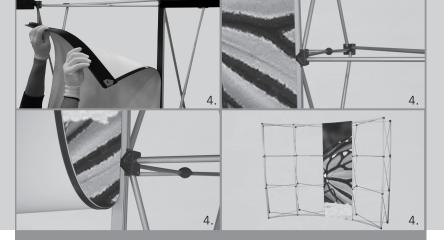

## Pop Up Magnet Curved

Assembly Instructions | R5.102914

3.

- 1. Fold out the frame until fully expanded by pulling outward on either side. Make sure the light gray cross sections are on the top.
- 2. Once expanded, close the magnetic connections at the cross sections in the middle of the frame.
- 3. Attach the magnetic channel bars to the cross sections at the front and on the outer cross sections of the back side. The magnetic channel bars attach by magnets when placed into the plastic grooves on the frame.

- 4. Unroll print panels from packaging. Attach print panels starting with one of the outside end cap panels. Hook panels onto frame at the top, then attach the rest of the panel to the magnetic channel bars working to the bottom
- Line up the next panel to the first one. Repeat this step for the remaining panels, working from one side to the other.