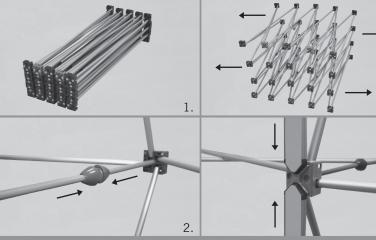

## Pop Up Magnet Curved

Assembly Instructions | R5.102914

3.

- 1. Fold out the frame until fully expanded by pulling outward on either side. Make sure the light gray cross sections are on the top.
- 2. Once expanded, close the magnetic connections at the cross sections in the middle of the frame.
- 3. Attach the magnetic channel bars to the cross sections at the front and on the outer cross sections of the back side. The magnetic channel bars attach by magnets when placed into the plastic grooves on the frame.

- 4. Unroll print panels from packaging. Attach print panels starting with one of the outside end cap panels. Hook panels onto frame at the top, then attach the rest of the panel to the magnetic channel bars working to the bottom
- Line up the next panel to the first one. Repeat this step for the remaining panels, working from one side to the other.